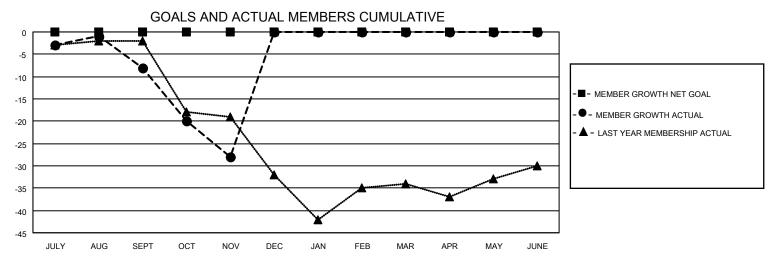

## MONTHLY MEMBERSHIP PROGRESS REPORT

LOCATION REPUBLIC OF IRELAND

District 133

| Clubs RESULTS FOR 2022-2023 |   |   |   | Members RESULTS FOR 2022-2023 |   |    |    |
|-----------------------------|---|---|---|-------------------------------|---|----|----|
|                             |   |   |   |                               |   |    |    |
| JULY/AUG/SEPT               | 0 | 0 | 1 | JULY/AUG/SEPT                 | 0 | 12 | 16 |
| OCT/NOV/DEC                 | 0 | 0 | 0 | OCT/NOV/DEC                   | 0 | 13 | 33 |
| JAN/FEB/MAR                 | 0 | 0 | 0 | JAN/FEB/MAR                   | 0 | 0  | 0  |
| APR/MAY/JUNE                | 0 | 0 | 0 | APR/MAY/JUNE                  | 0 | 0  | 0  |

## GOALS AND ACTUAL NEW CLUBS CUMULATIVE





| DROPPED CLUBS: 1 |    | 14 CLUBS OF 98 ADDED 1 OR<br>MORE NEW MEMBERS | GENDER DISTRIBUTION                |                                |  |
|------------------|----|-----------------------------------------------|------------------------------------|--------------------------------|--|
|                  |    | INOINE NEW MEMBERO                            | MALE<br>FEMALE                     | 1,490 (74.65%)<br>506 (25.35%) |  |
| DROPPED MEMBERS  |    |                                               | NON BINARY PREFER NOT TO ANSWER    | 0 (0.00%)<br>0 (0.00%)         |  |
| DECEASED         | 2  |                                               | THE ERMOTTO ANOWER                 | 0 (0.0070)                     |  |
| CLUB CANCELLED   | 0  | CLICK HERE FOR CUMULATIVE